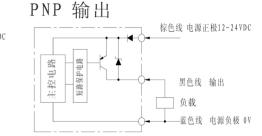

## NPN 输出

2.0

2.5

使用注意事项

JC-08NT/JC-08PT JC-08NT-1M/JC-08PT-1M JC-08NT-500/JC-08PT-500

8.0

 $\mathbf{b}$ 

光轴中心