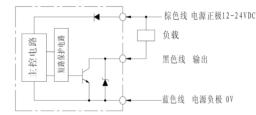

\* 漫反射 光电开 关最大 检测距 离是以 200X 200毫米不 光亮纸 为检测 物体。

| 产品接线图 |  |
|-------|--|

## NPN 输出

2.0

2.5

使用注意事项

JC-08NT/JC-08PT JC-08NT-1M/JC-08PT-1M JC-08NT-500/JC-08PT-500

8.0

 $\mathbf{b}$ 

光轴中心