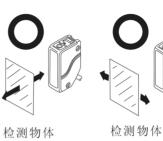

## NPN 输出

2.0

2.5

使用注意事项

JC-08NT/JC-08PT JC-08NT-1M/JC-08PT-1M JC-08NT-500/JC-08PT-500

8.0

 $\mathbf{b}$ 

光轴中心