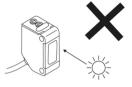

-ø2.5电缆2m

ø4.0

Ø3.0

ø3.3

JC-08 N D / P D

不要用传感器在这个方向 检测物体,这样可能导致 不稳定工作。

安装时不要让太阳光或灯光直接 照射传感器感应面。

该产品只是普通物体检测传感,请勿用于安全性检测