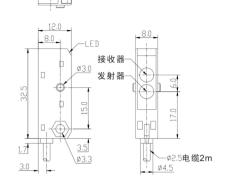

-ø2.5电缆2m

ø4.0

Ø3.0

ø3.3

JC-08 N D / P D

不要用传感器在这个方向 检测物体,这样可能导致 不稳定工作。

安装时不要让太阳光或灯光直接 照射传感器感应面。

该产品只是普通物体检测传感,请勿用于安全性检测