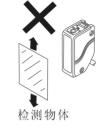

-ø2.5电缆2m

ø4.0

Ø3.0

ø3.3

JC-08 N D / P D

不要用传感器在这个方向 检测物体,这样可能导致 不稳定工作。

安装时不要让太阳光或灯光直接 照射传感器感应面。

该产品只是普通物体检测传感,请勿用于安全性检测